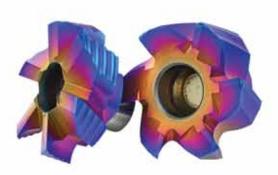

# **CMT Roughers**

#### Indexable CMT Roughers for excellent performance

### **Features**

- Ground profile inserts for high precision and excellent performance
- Solid and accurate clamping method enables full repeatability
- Working at high machining parameters
- Modular system using various standard CMT toolholders
- Enables machining with large overhang
- For machining Steels and Alloy Steels up to 56 HRc as well as Stainless Steels, Cast Iron and Super Alloys.

Carbide Grade: CR3