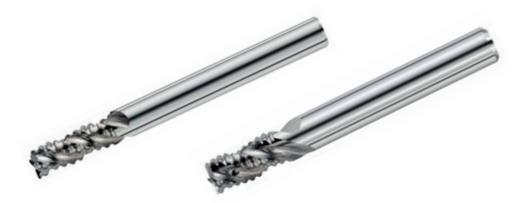

# **Solid Carbide Roughers**

CPT solid carbide Rougher are new innovative high performance end mills. Specifically designed for high volume machining applications. Multi-flute, semi-finish profile and center cutting. Provides high metal removal rates in Slotting, Shouldering and Helical Plunging operations.

### **Features**

- High Performance Cutting (HPC), High material removal rate
- Innovative roughing geometry produces smaller chips
- Low cutting forces
- Reinforced corner chamfer, promotes additional strength for longer tool life
- Designed to machine difficult and abrasive materials, Steels and Alloy Steels up to 56 HRc as well as Stainless Steels, Cast Iron and Super Alloys

Ultra-Fine carbide grade **CR3** with high hardness and toughness provides high cutting edge stability and wear resistance.

A **New Generation** of PVD Coating for High-Performance Cutting Applications.