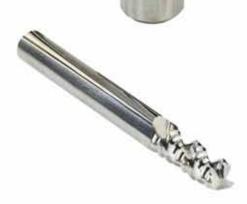

## Solid Carbide Roughers Aluminum Machining

### **Features**

- High Performance Cutting (HPC)
- Optimal flute geometry delivers maximum metal removal rates and better chip evacuation
- Low cutting forces
- Reinforced corner chamfer, promotes additional strength for longer tool life
- Uncoated smooth surface finish

Ultra-Fine carbide grade **CR5** with high hardness and toughness provides high cutting edge stability and wear resistance.