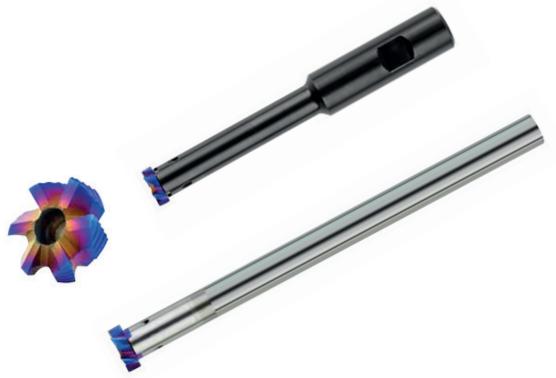

# **CMT Roughers**

#### Indexable CMT Roughers for excellent performance

### **Features**

- Ground profile inserts for high precision and excellent performance
- Solid and accurate clamping method enables full repeatability
- Working at high machining parameters
- Modular system using various standard CMT toolholders
- Enables machining with large overhang
- For machining Steels and Alloy Steels up to 56 HRc as well as Stainless Steels, Cast Iron and Super Alloys.

Carbide Grade: CR3