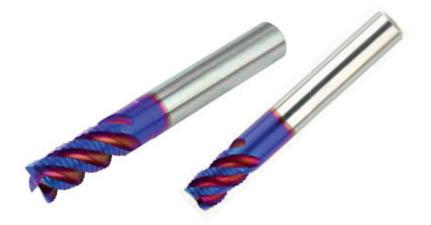

# **Solid Carbide Roughers**

CPT solid carbide Rougher are new innovative high performance end mills. Specifically designed for high volume machining applications. Multi-flute, semi-finish profile and center cutting. Provides high metal removal rates in Slotting, Shouldering and Helical Plunging operations.

### **Features**

- High Performance Cutting (HPC), High material removal rate
- Innovative roughing geometry produces smaller chips
- Low cutting forces
- Reinforced corner chamfer, promotes additional strength for longer tool life
- Designed to machine difficult and abrasive materials, Steels and Alloy Steels up to 56 HRc as well as Stainless Steels, Cast Iron and Super Alloys

Ultra-Fine carbide grade **CR3** with high hardness and toughness provides high cutting edge stability and wear resistance.

A **New Generation** of PVD Coating for High-Performance Cutting Applications.

### **Supercut Roughers**