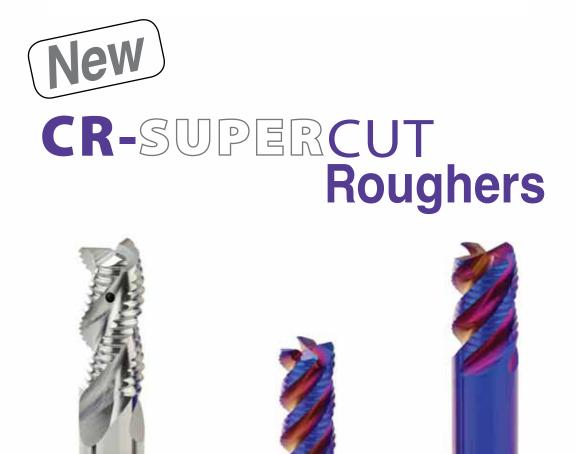

# **Solid Carbide Roughers**

CPT solid carbide Rougher are new innovative high performance end mills. Specifically designed for high volume machining applications. Multi-flute, semi-finish profile and center cutting. Provides high metal removal rates in Slotting, Shouldering and Helical Plunging operations.

### **Features**

- High Performance Cutting (HPC), High material removal rate
- Innovative roughing geometry produces smaller chips
- Low cutting forces
- Reinforced corner chamfer, promotes additional strength for longer tool life
- Designed to machine difficult and abrasive materials, Steels and Alloy Steels up to 56 HRc as well as Stainless Steels, Cast Iron and Super Alloys

Ultra-Fine carbide grade **CR3** with high hardness and toughness provides high cutting edge stability and wear resistance.

A **New Generation** of PVD Coating for High-Performance Cutting Applications.

### **Supercut Roughers**