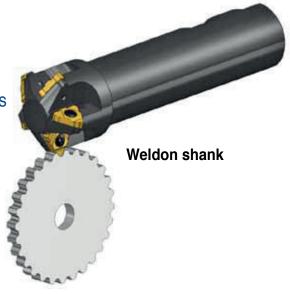

#### **CMT**

- Vertical gear milling cutters with indexable inserts
- 3 to 4 cutting edges
- Standard steel or carbide CMT toolholders
- With internal coolant

# **CMT Multi spiral flute**

- Multi spiral flute (6 to 8) for high performance and
- Smooth cutting
- Standard steel or carbide CMT toolholders
- With internal coolant