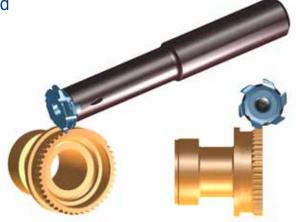

#### Mini - MTI

- Solid carbide tool for high rigidity and stability
- For small and medium profiles
- 3 to 6 cutting edges
- Large range of carbide grades