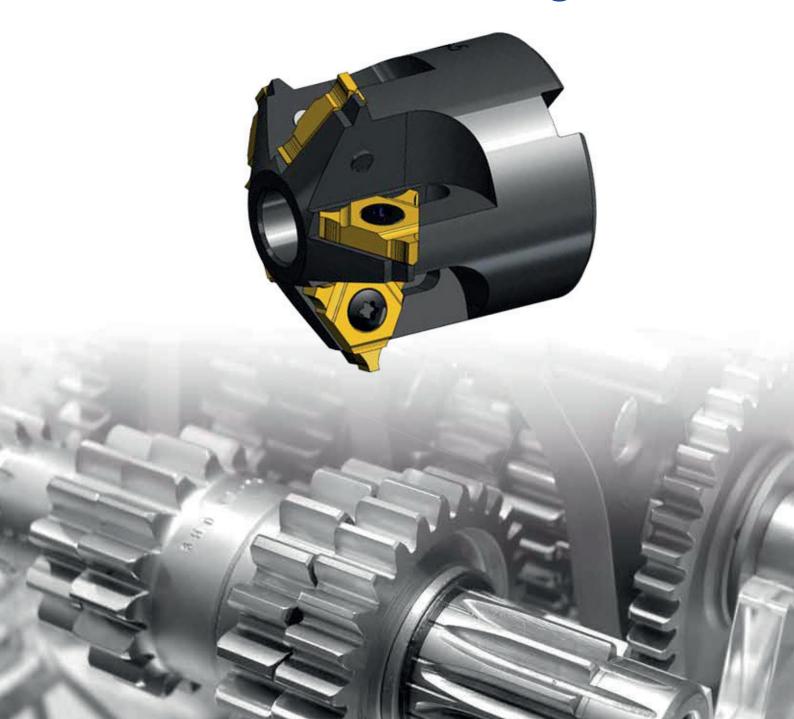

## Indexable inserts and holder - U type

- Inserts with up to three cutting edges
- Multi flute
- For relatively large profiles, and high-powered cuts
- High precision insert's pockets and insert's tips to ensure small run-outs

### Indexable inserts and holder - V type