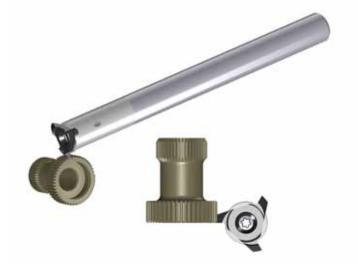

#### Mini - MTI

- Solid carbide tool for high rigidity and stability
- For small and medium profiles
- 3 to 6 cutting edges
- Large range of carbide grades