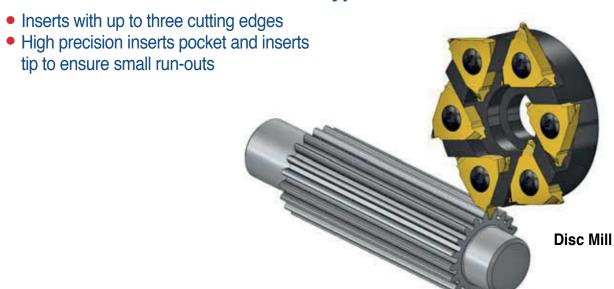

## Indexable inserts and holder - U type

- Inserts with up to three cutting edges
- Multi flute
- For relatively large profiles, and high-powered cuts
- High precision insert's pockets and insert's tips to ensure small run-outs