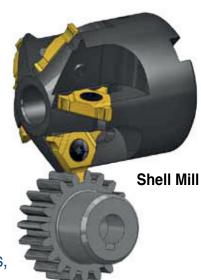

## Indexable inserts and holder - U type

- Inserts with up to three cutting edges
- Multi flute
- For relatively large profiles, and high-powered cuts
- High precision insert's pockets and insert's tips to ensure small run-outs

### Indexable inserts and holder - V type