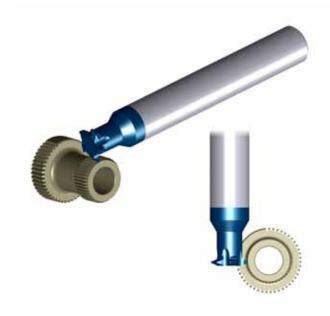

#### Mini - MTI

- Solid carbide tool for high rigidity and stability
- For small and medium profiles
- 3 to 6 cutting edges
- Large range of carbide grades