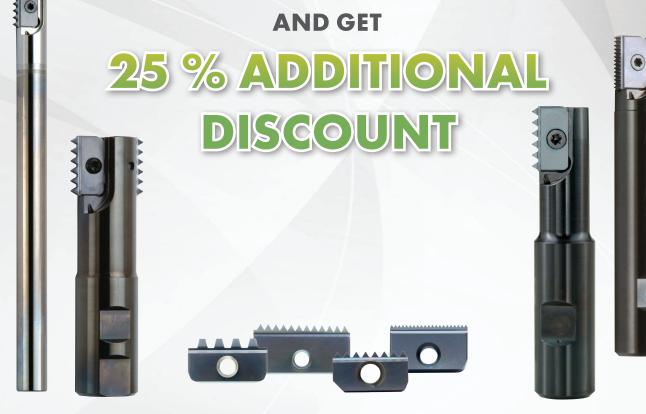

## BUY MILL THREAD INSERTS AND/OR MILL THREAD TOOLHOLDERS

When ordering Mill Thread Inserts from 1 packing unit (Catalog chapter B01) and/or Mill Thread Toolholders from 1 piece (Catalog chapter B02), you get 25 % additonal discount.

## Advantages of Mill Thread Tools

- Same toolholder and insert can produce both right-hand and left-hand threads.
- A single insert & toolholder can produce a given thread on many diameters (External & Internal).
- Prismatic shape of inserts tail ensures exact and reliable clamping in the toolholder.
- Most inserts are double sided, having two cutting edges.
- Thread is produced in one tool pass.
- MT tools can produce tapered threads.